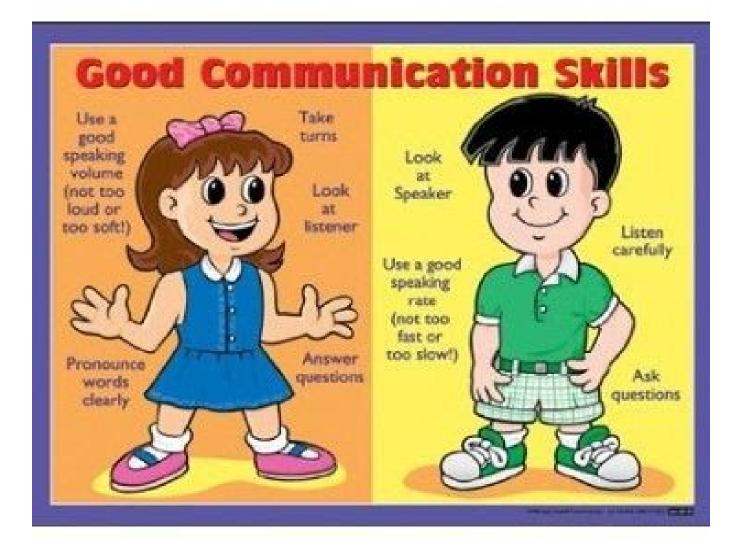

#### Effective Communicators-

Students will speak and write ideas compassionately, clearly, creatively, and effectively. Students use technology as a tool for learning. Students listen with empathy and work cooperatively with others.